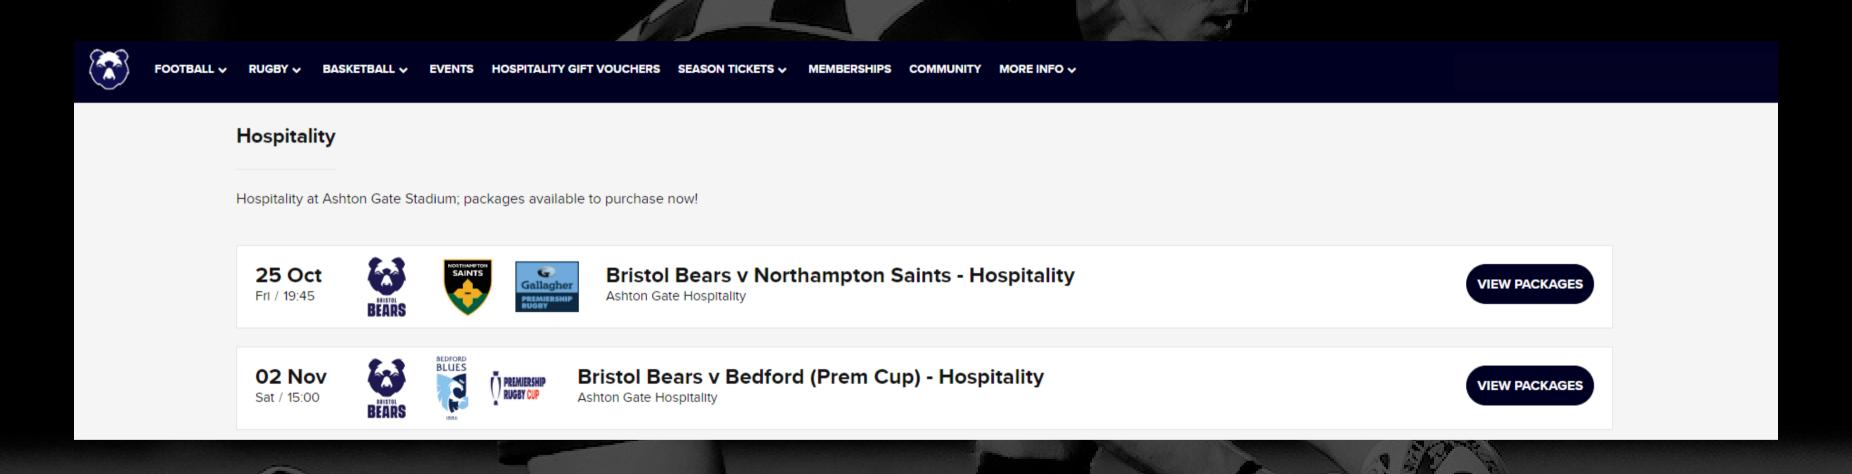

### STEP 1 - Select the game you'd like to have hospitality for

### STEP 2 - Select the hospitality package

FOOTBALL V RUGBY V BASKETBALL V EVENTS HOSPITALITY GIFT VOUCHERS SEASON TICKETS V MEMBERSHIPS COMMUNITY MORE INFO V