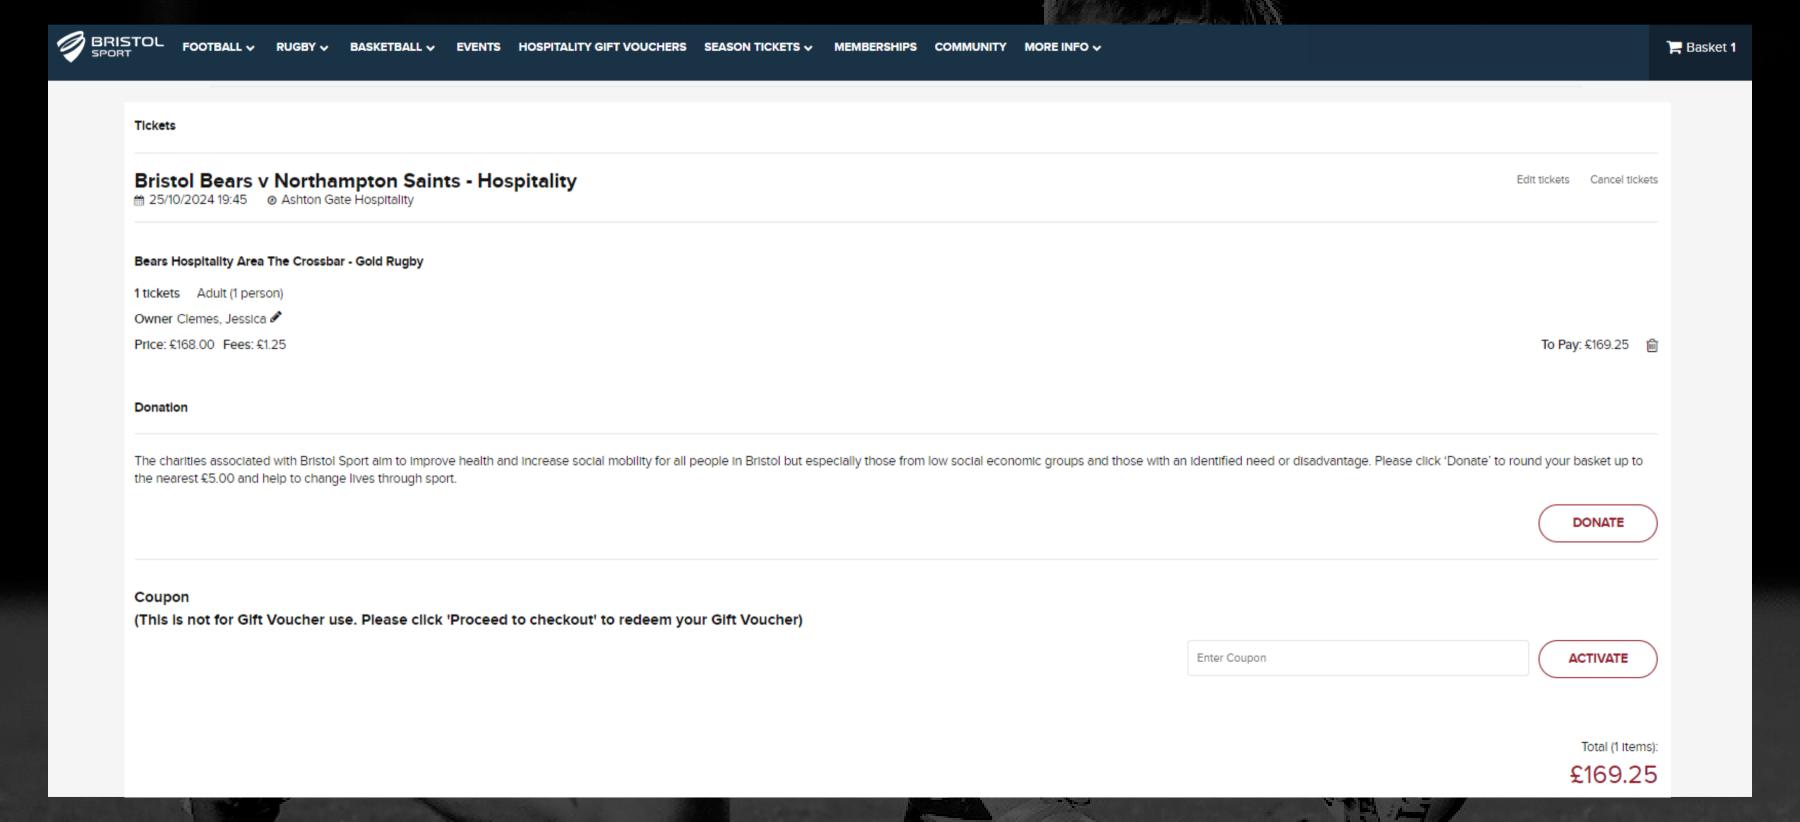

### STEP 4 - Proceed to checkout

### Donation

The charities associated with Bristol Sport aim to improve health and increase social mobility for all people in Bristol but especially those from low social economic groups and those with an identified need or disadvantage. Please click 'Donate' to round your basket up to the nearest £5.00 and help to change lives through sport.

DONATE

SUBMIT