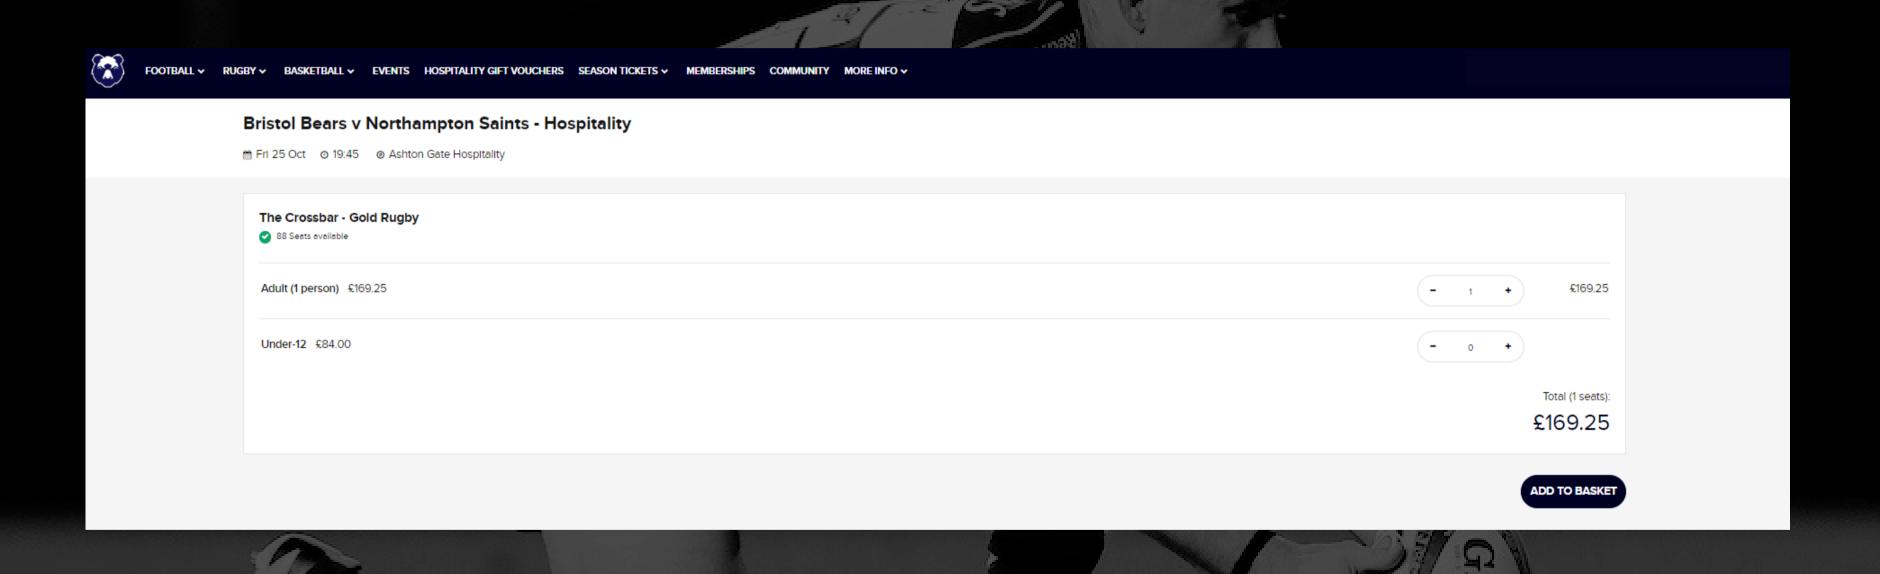

### The Crossbar - Gold Rugby

Offering a casual space with a mix of seating, standing and opportunities to mingle. With a focus towards a club house/bar feel, enjoy access to buffet, bowl, and street style food throughout your visit. A tailored welcome drink upon arrival for each match. The room will also include music, with a sociable, fun atmosphere to share with friends, family, or colleagues. Centrally located premium seats.

- · Arrive to dedicated VIP entrance to be welcomed by
- . Pre-match access to the Lansdown Suite 2.5 hours prior to
- · Post-match access up until 1.5 hours after final whistle
- . Enjoy street-style food and welcome drink

### £169.25

£3,961,25

### STEP 3 - Select the quanity