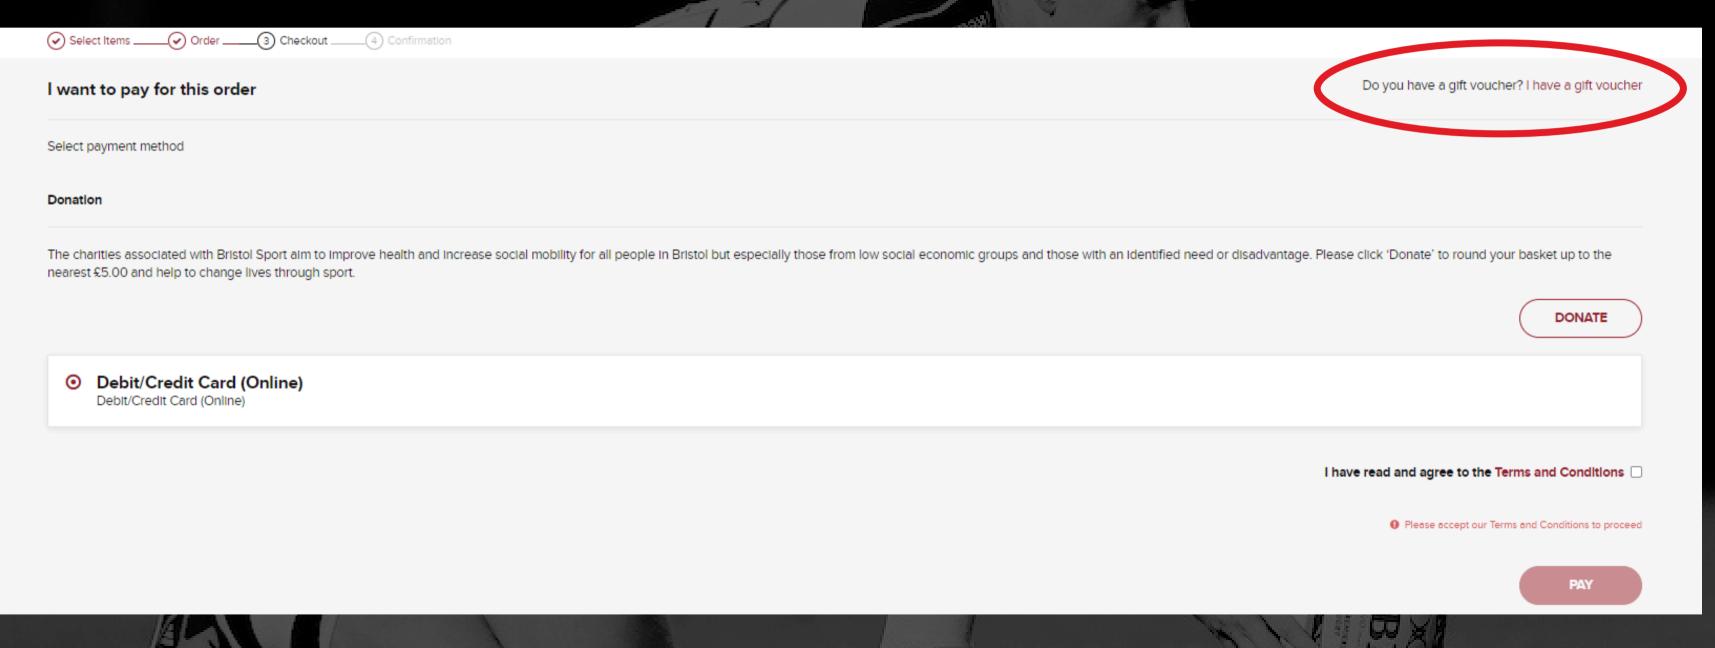

## STEP 6 - Select gift voucher as payment method

### I want to pay for this order

Do you have a gift voucher? I have a gift voucher

Select payment method