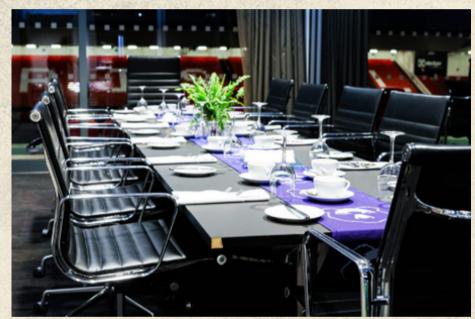

### EXECUTIVE

Private box with seating for 12 with a pitch-view balcony and luxury padded seating

Choice of plated or buffet style meal before kick-off

Half-time snack and full-time cake with refreshements available

Access to executive lounge pre and post-match.

Lansdown membership, including use of

Executive Lounge on non-match days

Priority booking for Cup games, concerts and purchase of international rugby tickets.