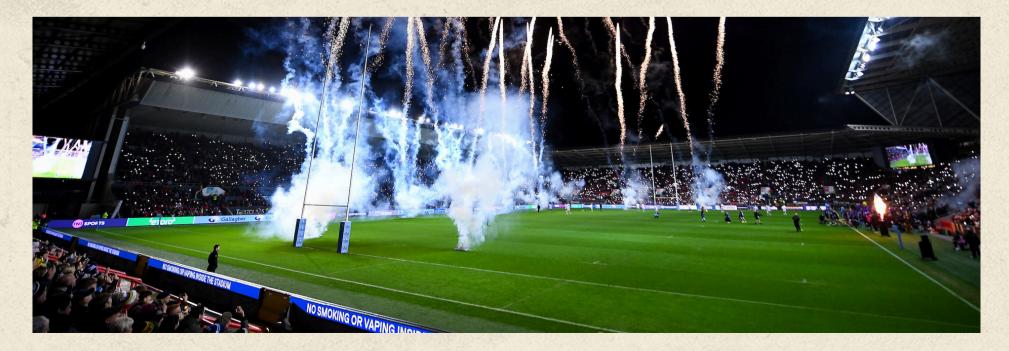

# WELCOMETO

BRISTOL BEARS' SEASONAL HOSPITALITY AT ASHTON GATE OFFERS FANS A PREMIUM MATCHDAY EXPERIENCE IN ONE OF RUGBY'S MOST VIBRANT SETTINGS. GUESTS ENJOY FIRST-CLASS DINING, EXCLUSIVE ACCESS TO HOSPITALITY LOUNGES, AND THE BEST SEATS IN THE HOUSE TO WATCH THE ACTION UNFOLD. A VARIETY OF PACKAGES ARE AVAILABLE, INCLUDING PRIVATE BOXES AND SHARED LOUNGES.