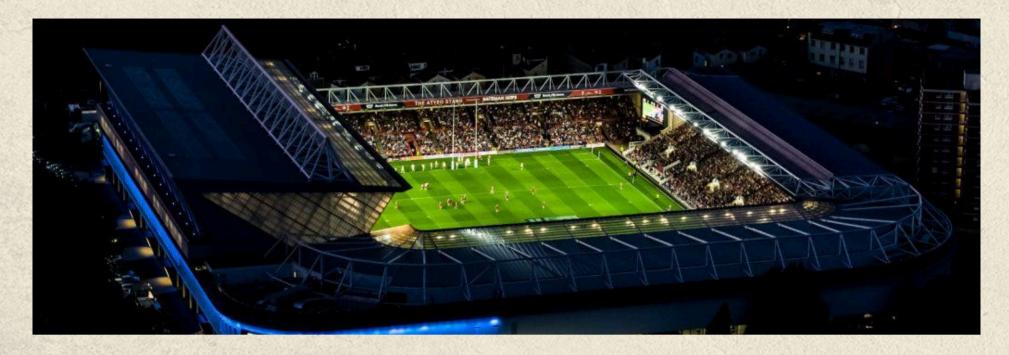

# WELCOMETO

BRISTOL BEARS' SEASONAL HOSPITALITY AT ASHTON GATE OFFERS FANS A PREMIUM MATCHDAY EXPERIENCE IN ONE OF RUGBY'S MOST VIBRANT SETTINGS. GUESTS ENJOY FIRST-CLASS DINING, EXCLUSIVE ACCESS TO HOSPITALITY LOUNGES, AND THE BEST SEATS IN THE HOUSE TO WATCH THE ACTION UNFOLD. A VARIETY OF PACKAGES ARE AVAILABLE, INCLUDING PRIVATE BOXES AND SHARED LOUNGES.