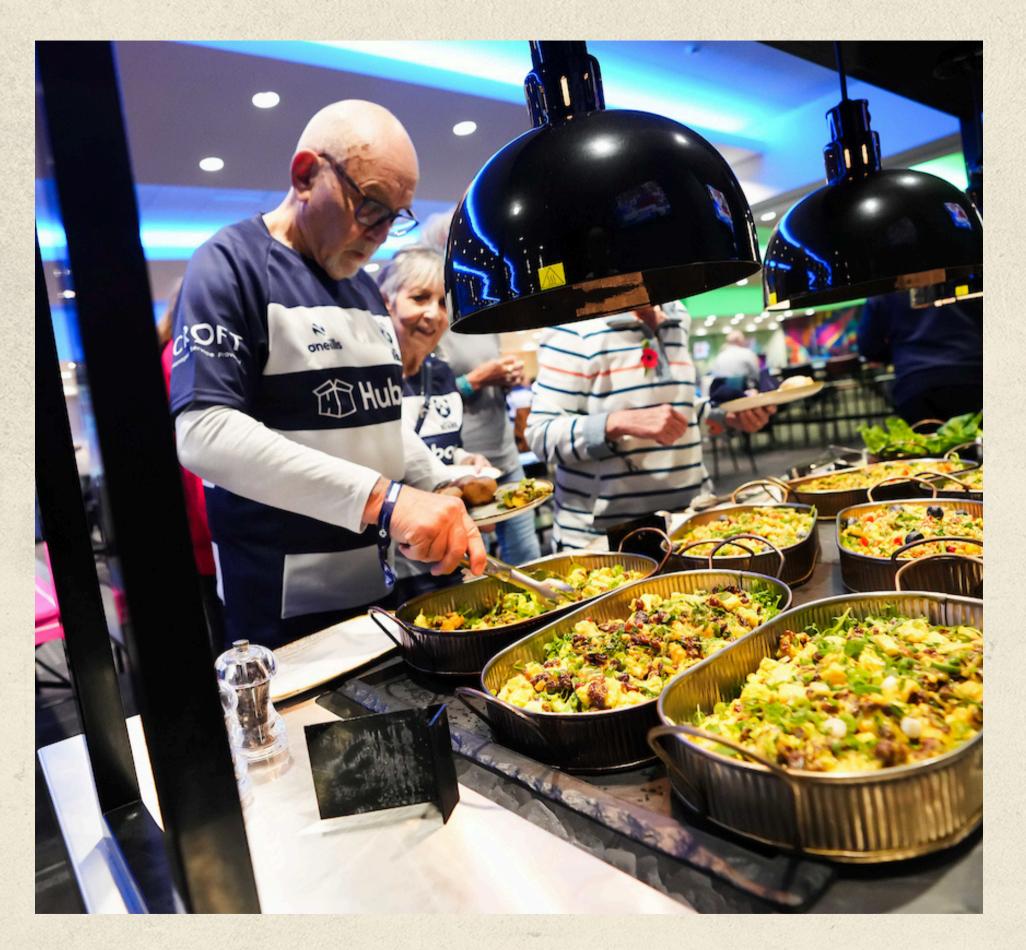

#### THE CROSSBAR

Pre-match access to lounge 2
½ hours before kick-off &
enjoy the lounge up to 90
minutes post-match

Street-style buffet dining experience

Arrival drink, access to a pay bar & half-time refreshments